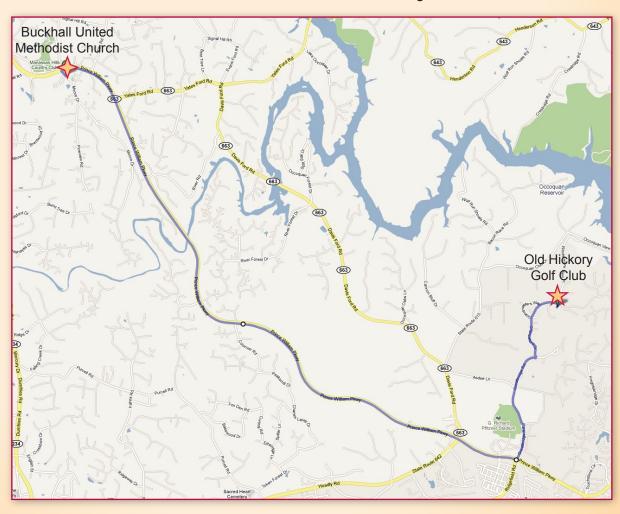

## Directions

From Buckhall United Methodist Church to the Reception at Old Hickory Golf Club

Start at: 10251 Moore Drive Manassas, VA 20111 End at: 11921 Chanceford Drive Woodbridge, VA 22192

- 1. Head northwest on Moore Drive, toward Prince William Parkway
- 2. Take the first right onto Prince William Parkway
- 3. Turn Left at Greatbridge Rd
- 4. At the traffic circle take the second turn and stay on Greatbridge Rd
- 5. At the next traffic circle take the second turn onto Chanceford Drive
- 6. Old Hickory Golf Club should be on your right

350 feet

6.7 miles

0.3 mile

0.8 mile

0.8 mile