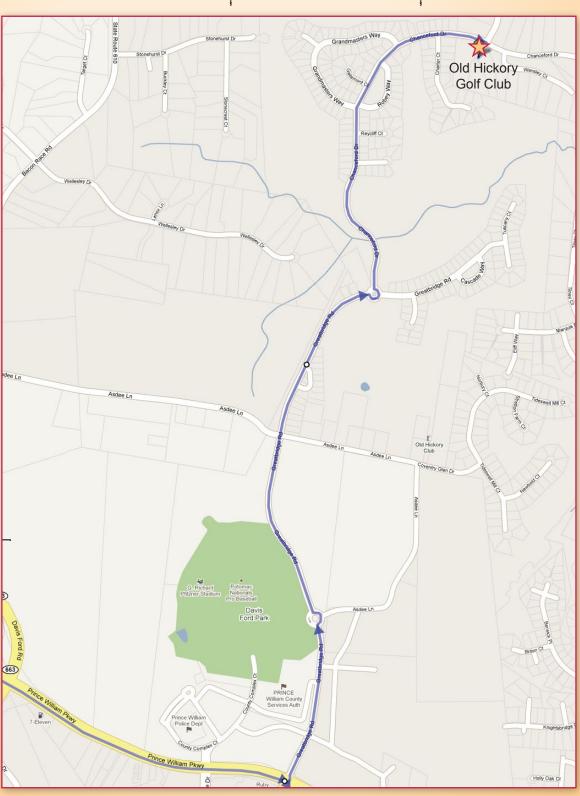

## Directions

From Buckhall United Methodist Church to the Reception at Old Hickory Golf Club

Start at: 10251 Moore Drive Manassas, VA 20111 End at: 11921 Chanceford Drive Woodbridge, VA 22192



- 1. Head northwest on Moore Drive, toward Prince William Parkway
- 2. Take the first right onto Prince William Parkway
- 3. Turn Left at Greatbridge Rd
- 4. At the traffic circle take the second turn and stay on Greatbridge Rd
- 5. At the next traffic circle take the second turn onto Chanceford Drive
- 6. Old Hickory Golf Club should be on your right

350 feet

6.7 miles

0.3 mile

0.8 mile

0.8 mile

## Zoomed map of area near reception